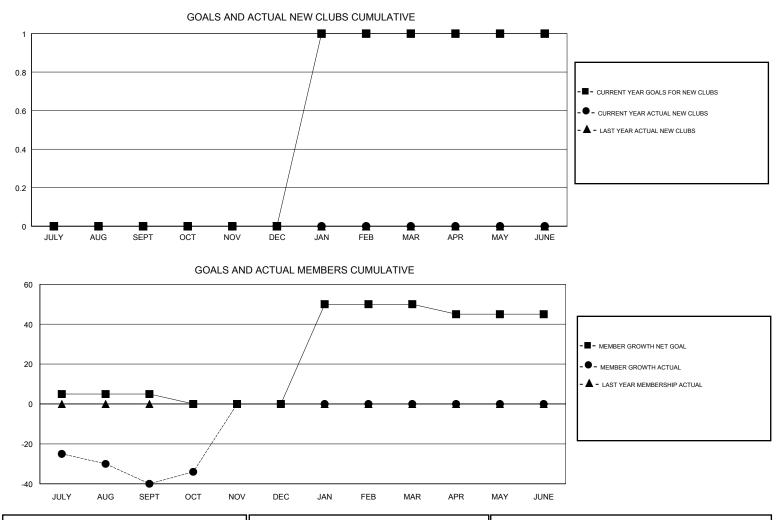

## LOCATION REPUBLIC OF IRELAND

GMT CA

| Clubs<br>RESULTS FOR 2017-2018 |   |   |   | Members<br>RESULTS FOR 2017-2018 |    |    |    |
|--------------------------------|---|---|---|----------------------------------|----|----|----|
|                                |   |   |   |                                  |    |    |    |
| JULY/AUG/SEPT                  | 0 | 0 | 0 | JULY/AUG/SEPT                    | 5  | 13 | 51 |
| OCT/NOV/DEC                    | 0 | 0 | 0 | OCT/NOV/DEC                      | -5 | 19 | 12 |
| JAN/FEB/MAR                    | 1 | 0 | 0 | JAN/FEB/MAR                      | 50 | 0  | 0  |
| APR/MAY/JUNE                   | 0 | 0 | 0 | APR/MAY/JUNE                     | -5 | 0  | 0  |

| DROPPED CLUBS: 0             | 18 CLUBS OF 108 ADDED 1 OR MORE<br>NEW MEMBERS | GENDER DISTRIBUTION   MALE 1,765 (77.07%)   FEMALE 525 (22.93%) |  |
|------------------------------|------------------------------------------------|-----------------------------------------------------------------|--|
| DROPPED MEMBERS              |                                                | Women Percentage Fiscal Year Goal: 22%                          |  |
| DECEASED 8                   | CLICK HERE FOR CUMULATIVE                      | TOTAL FAMILY UNIT MEMBERS                                       |  |
| CLUB CANCELLED 0<br>OTHER 55 |                                                | FAMILY MEMBERS PAYING HALF<br>DUES                              |  |
| TOTAL 63                     |                                                |                                                                 |  |